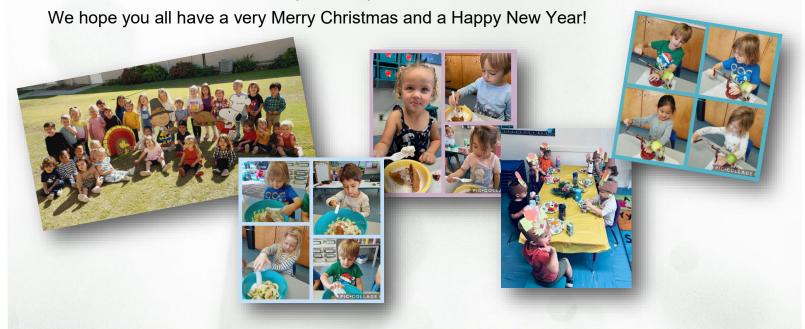

## Our Saviour's Children's Center

Merry Christmas from the OSCC staff! I can't believe this year is almost over. Time has flown by so fast this year. Last month we had our Thanksgiving celebrations with the toddler classrooms through the PreK classes. Each class did something a little different this year from snack celebrations to lunch celebrations to baking pies! Pictures are posted on our facebook page if you would like to see some of the fun!.