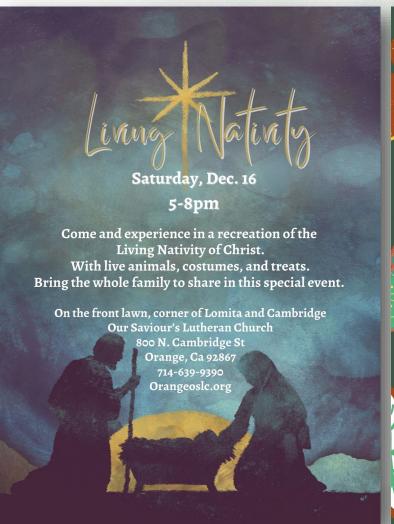

We will be having the Living Nativity on Saturday the 16<sup>th</sup> from 5-8PM. We have invited Getsemani Apostolic Church to be a part of the Nativity by being part of the cast. The nativity always brings out the neighbors as they all want to see the live animals. Hopefully you all can come by also.